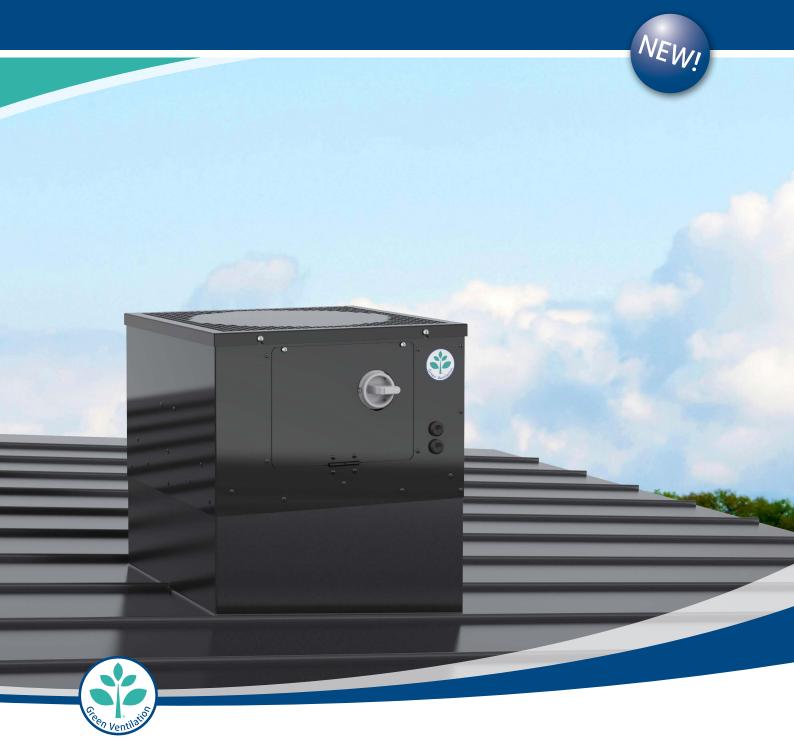

# Roof Fan TFC

Scandinavian Design

# TFC Sileo - a Scandinavian Design Roof Fan

TFC is a Scandinavian designed roof fan intended for both residential and commercial buildings and is available in the colors red and black. It has energy efficient EC-fans that can also be equipped with demand control. The TFC has an easy to use and ergonomic swing out function which will make maintenance safer and easier.

# Easily placed

TFC is easily placed thanks to the insulated casing that reduces the sound level to a minimum. Furthermore, the extract air is directed upwards, preventing dirt from accumulating on the surrounding areas.