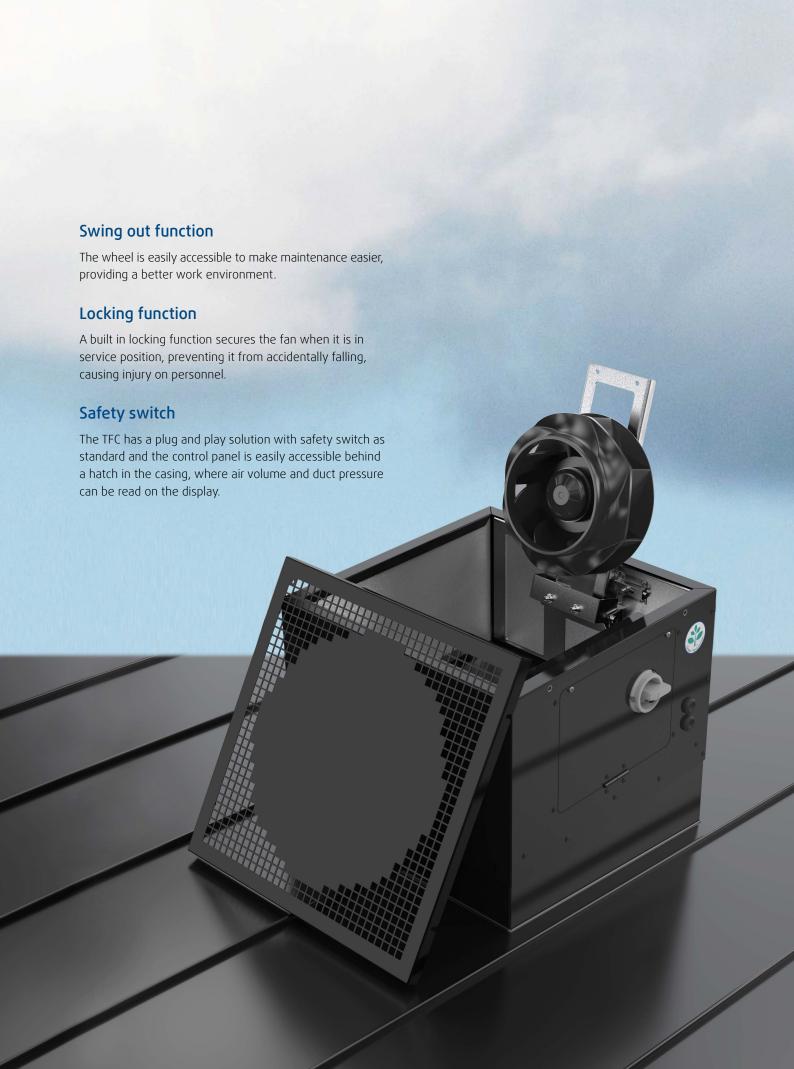

# TFC Sileo - a Scandinavian Design Roof Fan

TFC is a Scandinavian designed roof fan intended for both residential and commercial buildings and is available in the colors red and black. It has energy efficient EC-fans that can also be equipped with demand control. The TFC has an easy to use and ergonomic swing out function which will make maintenance safer and easier.

### Composite wheel

The wheel is made of composite which makes it light and contributes to an ergonomic work environment for installers and maintenance staff.