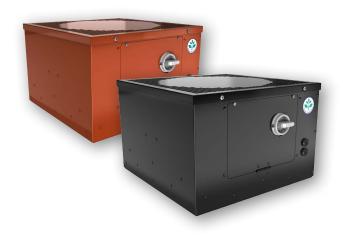

# TFC Sileo - a Scandinavian Design Roof Fan

TFC is a Scandinavian designed roof fan intended for both residential and commercial buildings and is available in the colors red and black. It has energy efficient EC-fans that can also be equipped with demand control. The TFC has an easy to use and ergonomic swing out function which will make maintenance safer and easier.

## Alu-Zink Casing

The casing of the TFC is made of Alu-zink material in environmental class C4, making it resistant to corrosion. The cover is then also powder coated for further protection, increasing the life span of the product and provides a cost efficient solution.