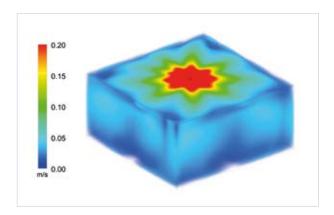

### Silently and without draft

High mixing ratio and wide throw pattern at low flow velocity prevent the feeling of draft. RINO also features reliable measurement and quick and precise adjustment.

#### **KEEPS THE SURFACES CLEAN**

The exceptional design and the structure of RINO efficiently prevents dirt collecting around the ceiling diffuser.

With RINO even the whitest ceiling remain white.