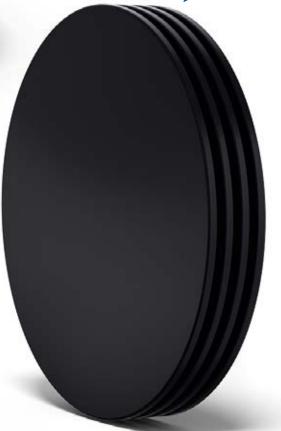

### **EXCEPTIONAL DESIGN WITH TOP QUALITIES**

The elegant RINO sets a new standard for the appearance of ceiling diffusers with its unique design. RINO is now even lower and smaller – it has less circles and the diameter is smaller. RINO is outstanding in comparison with other ceiling diffusers on the market. Its functional design that is pleasing to the eye is completed with excellent air and sound properties. RINO functions smoothly, silently and without draft.

In addition to the standard pure white RAL 9016, RINO is also available in 5 different colours