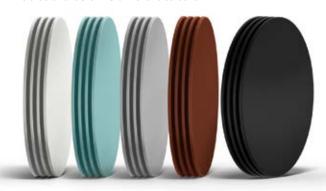

In addition to the standard pure white RAL 9016, RINO is also available in 5 different colours

## Advantages and properties:

- Elegant design and 6 colour options
- New lower and smaller structure
- High mixing ratio and wide throw pattern
- Brilliant structure that prevents dirt collecting around the ceiling diffuser
- Reliable measurement and quick and precise adjustment