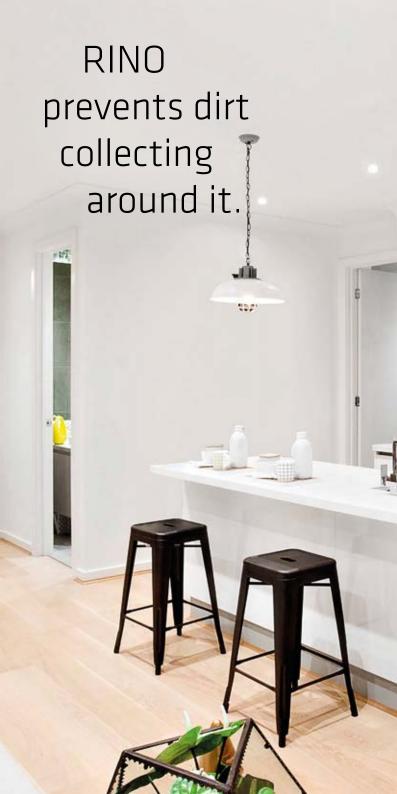

#### **KEEPS THE SURFACES CLEAN**

The exceptional design and the structure of RINO efficiently prevents dirt collecting around the ceiling diffuser.

## Advantages and properties:

- Elegant design and 6 colour options
- New lower and smaller structure
- High mixing ratio and wide throw pattern
- Brilliant structure that prevents dirt collecting around the ceiling diffuser
- Reliable measurement and quick and precise adjustment

With RINO even the whitest ceiling remain white.