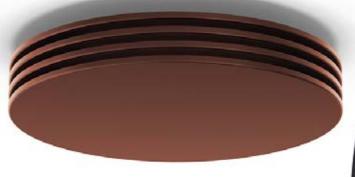

### **EXCEPTIONAL DESIGN WITH TOP QUALITIES**

The elegant RINO sets a new standard for the appearance of ceiling diffusers with its unique design. RINO is now even lower and smaller – it has less circles and the diameter is smaller. RINO is outstanding in comparison with other ceiling diffusers on the market. Its functional design that is pleasing to the eye is completed with excellent air and sound properties. RINO functions smoothly, silently and without draft.

In addition to the standard pure white RAL 9016, RINO is also available in 5 different colours