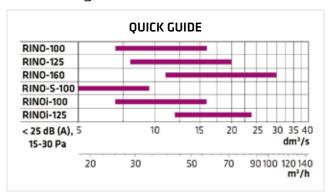

### Silently and without draft

High mixing ratio and wide throw pattern at low flow velocity prevent the feeling of draft. RINO also features reliable measurement and quick and precise adjustment.

## Advantages and properties:

- Elegant design and 6 colour options
- New lower and smaller structure
- High mixing ratio and wide throw pattern
- Brilliant structure that prevents dirt collecting around the ceiling diffuser
- Reliable measurement and quick and precise adjustment