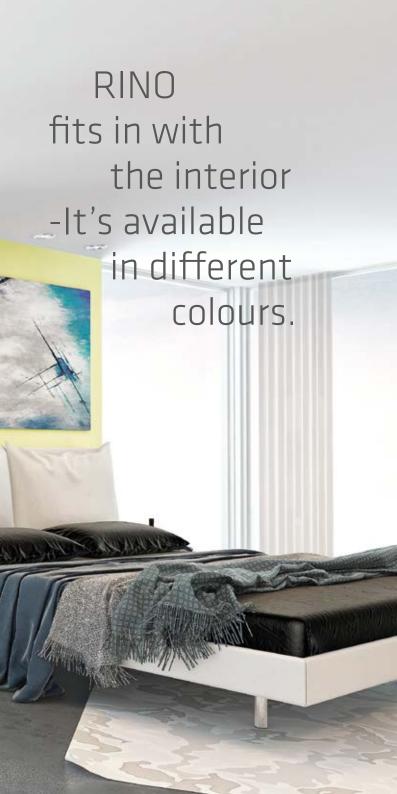

In addition to the standard pure white RAL 9016, RINO is also available in 5 different colours