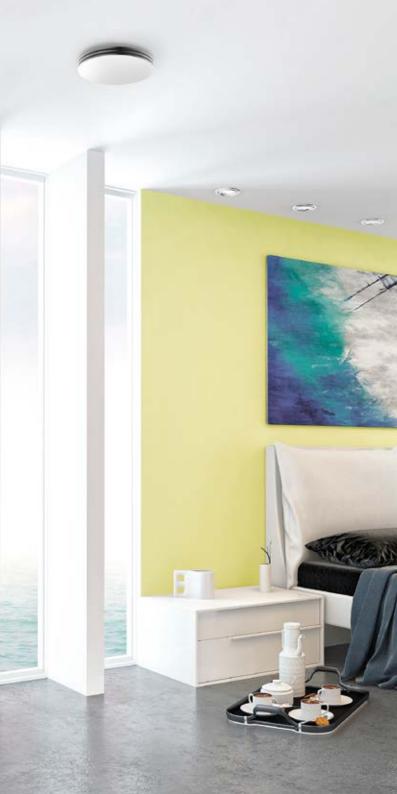

In addition to the standard pure white RAL 9016, RINO is also available in 5 different colours